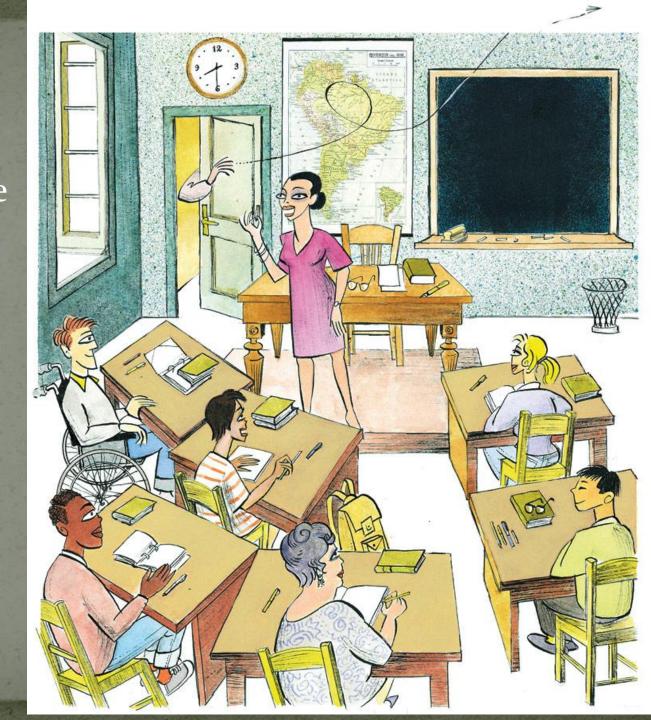

## Tienes 10 minutos...

• Describe lo que ves (see) en este dibujo. Describe as much as you can of what you see... When you finish, count how many words you wrote.